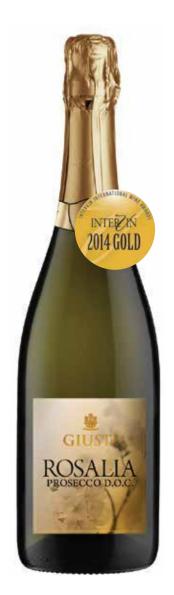

## Rosalia Prosecco DOC

Country: Italy

Sku: 618470

Region: Veneto Case: 12/750 mL

Listing: Stocked Spec

Production area: this Prosecco with controlled and guaranteed designation of origin is made with the best Glera grapes coming from vineyards located in the Veneto region in the hilly area of Montello and the Asolo hills, in the municipality of Nervesa della Battaglia and more specifically in the vineyards of the Amelia, Ava and Maria Vittoria estates, located on the central and north slopes of the Montello.

Effective alcoholic strength: % vol.  $11.50 \pm 0.50$ 

Colour: pale straw yellow with greenish glints.

Bouquet: intense, fruity, with notes of Golden apple and lemon; prevailing floral notes of wisteria and acacia.

Flavour: fresh, well structured, pleasantly harmonious on the palate with just the right touch of sweetness.

Food pairings: excellent as an accompaniment for plain biscuits and pastries as well as spoon desserts.